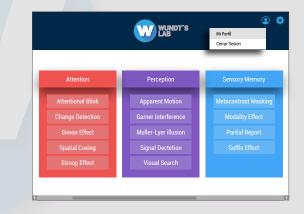

## Module

Wundt's Lab contains 11 modules, 40 experiments in the following areas:

| Attention           | Memory Process    |
|---------------------|-------------------|
| Perception          | Metamemory        |
| Sensory Memory      | Imagery           |
| Short - Term Memory | Speech & Language |
| Working Memory      | Concepts          |
|                     | Judgement         |
|                     |                   |